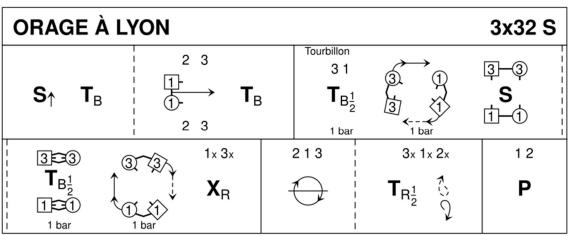

#### ORAGE À LYON (S3x32) 3C Set

### Corinne Hilpert Gone Dancing Bk 2

- 1- 8 1s set advancing, turn 2H to finish in middle facing down, 1s dance down 2 places, turn 2H to 3rd place 2 3 1
- 9-16 3s+1s dance **Tourbillon**:

3s & 1s 1/2 turn partners 2H, 3M & 1L lead partners on 1 place clockwise to end 3s on Ladies' side & 1s on Men's side, 1s set to 3s

3s & 1s 1/2 turn partners 2H, 1L & 3M lead partners on 1 place to end 1s in 2nd pl & 3s in 3rd pl & 1s+3s cross RH to own sides 2 1 3

17-24 All chase clockwise 1/2 way, all 1/2 turn partner RH, face partner, pull back RSh

& dance out to own sides 3 1 2

25-32 1s+2s dance **Diamond Poussette** 3 1 2

Corinne Hilpert 3C/3C longwise set.