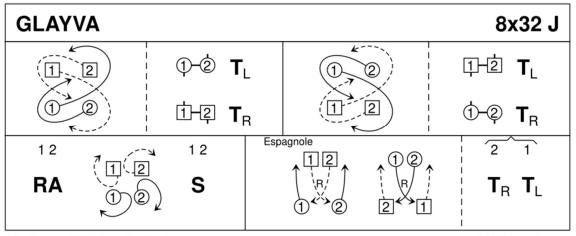

### Hej allihop

Vi repeterar vidare med våra formationer och väljer danser som passar för dem. Några nya som tillhör Level 3 för Advanced kommer också introduceras under terminen

Vi ses!

| GLAYVA | (J8x32) 2C (4C set) John Drewry Canadian Bk                                             |
|--------|-----------------------------------------------------------------------------------------|
| 1-8    | 1s+2s dance 1/2 double Fig of 8, 1L+2L & 1M+2M turn on sides (Men LH                    |
|        | Ladies RH)                                                                              |
| 9-16   | 1s+2s dance 1/2 double Fig of 8, 1L+2L & 1M+2M turn on sides (Men RH                    |
|        | Ladies LH)                                                                              |
| 17-24  | 1s+2s dance <b>RH across</b> ending with dancers turning (individually) by the right to |
|        | places & setting                                                                        |
| 25-32  | 1s+2s dance <b>Espagnole</b> : 1s+2s cross the set, (Ladies dancing RH joined, between  |
|        | Men), Ladies change places RH, 1s+2s cross back (Men dancing RH joined                  |
|        | between Ladies) Men change places RH (1s+2s have now changed pstns),                    |
|        | 2s turn RH & 1s turn LH                                                                 |

John Drewry, 1976, Canadian Book

2C/4C longwise set.