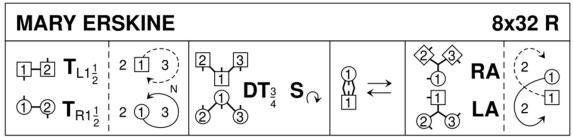

#### MARY ERSKINE (R8x32) 3C (4C set)

#### **Roy Goldring 15 Social Dances**

- 1-8 1s+2s turn on sides 1.1/2 times (Men RH & Ladies LH), 1s cast down behind 3s, meet & dance up to 2nd place facing own sides ready for -
- 9-16 1s dance *Double Triangles* & end by turning right about to face each other (remaining in middle)
- 17-24 1s slip step down centre & back
- 25-32 1L dances LH across on Men's side **as** 1M dances RH across on Ladies side & dance 1/2 Fig of 8 round 2s