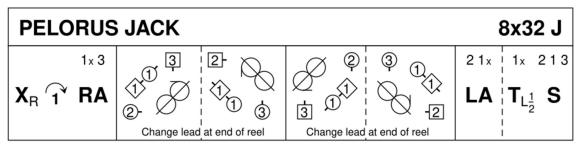

#### PELORUS JACK (J8x32) 3C (4C set)

#### Barry Skelton RSCDS Bk 41

- 1-8 1s cross RH & cast 1 place (2s step up 3-4), 1s dance RH across with 3s. 1s end with Man facing his 1st corner with his partner behind him
- 9-16 1s dance Alternating Tandem 1/2 reel of 3 with 1st corners to face Man's 2nd corner, 1s dance Alternating Tandem 1/2 reel of 3 with 2nd corners
- 17-24 1s dance Alternating Tandem 1/2 reels of 3 with Ladies' 1st corner (pstn),1s dance Alternating Tandem 1/2 reel with Ladies' 2nd corner (pstn)
- 25-32 1M followed by partner dance into LH across with 2s, 1s retain LH & 1/2 turn to own sides & 2s+1s+3s set

Barry Skelton, 1993, Dolphin Book, RSCDS Book 41.1, RSCDS Thirty Popular Dances Vol 2

3C/4C longwise set.

| THE HIG | GHLANDMAN'S UMBRELLA (R4x32) Sq.Set Anna l                                | Holden |
|---------|---------------------------------------------------------------------------|--------|
| 1-8     | All 4 couples in prom hold advance 2 steps to centre & retire, all Ladies | cast 1 |
|         | place clockwise                                                           |        |
| 9-16    | All with new partners Adv+Ret, all Men cast 1 place anticlockwise         |        |
| 17-24   | All set to new partners, 1M+3M change places LH (across set), 2M+4M       | change |
|         | places LH (up/down set) & all set to own partners                         |        |
| 25-32   | All circle 8H round & back                                                |        |